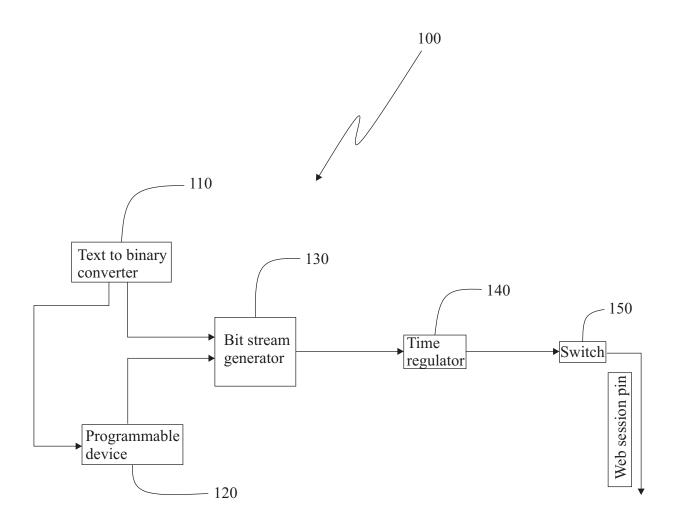

Sheet No: 1

Figure 1



Sheet No: 2



Sheet No: 3

Figure 3



Sheet No: 4

Figure 4



Sheet No : 5 Total No. of sheets : 7

Figure 5a

| Characteristic table |   |                   |                     | Excitation table |                   |   |            |
|----------------------|---|-------------------|---------------------|------------------|-------------------|---|------------|
| T                    | Q | $Q_{\text{next}}$ | Comment             | Q                | $Q_{\text{next}}$ | T | Comment    |
| 0                    | 0 | 0                 | hold state (no clk) | 0                | 0                 | 0 | No change  |
| 0                    | 1 | 1                 | hold state (no clk) | 1                | 1                 | 0 | No change  |
| 1                    | 0 | 1                 |