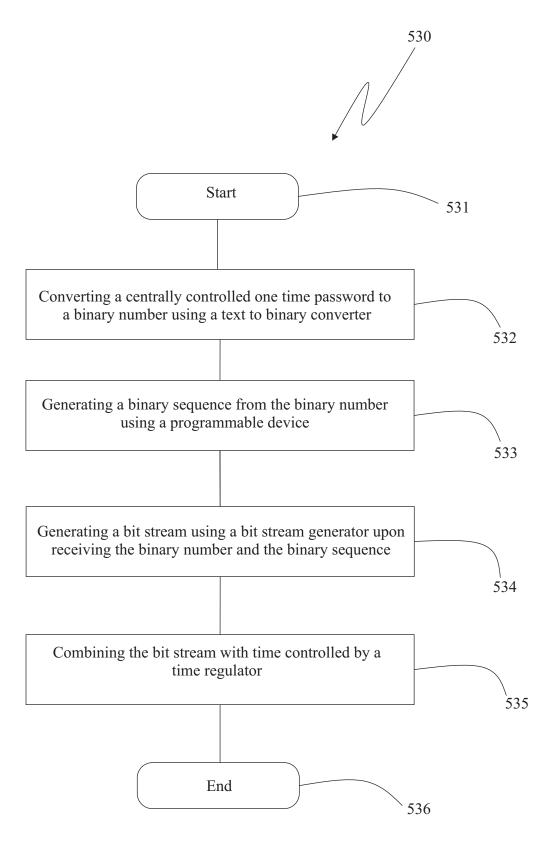

Sheet No: 1

Figure 1

Sheet No: 2

Sheet No: 3

Figure 3

Sheet No: 4

Figure 4

Sheet No : 5 Total No. of sheets : 7