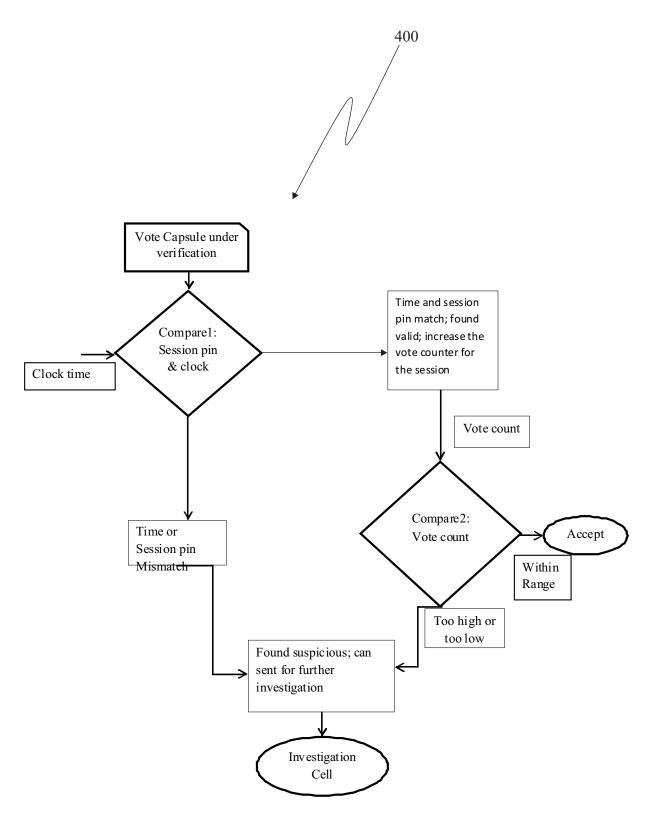

Sheet No: 1

Figure 1



Sheet No: 2



Sheet No: 3

Figure 3



Sheet No: 4

Figure 4



Sheet No : 5 Total No. of sheets : 7

Figure 5a

| Characteristic table |   |                   |                     | Excitation table |                   |   |            |
|----------------------|---|-------------------|---------------------|------------------|-------------------|---|------------|
| T                    | Q | $Q_{\text{next}}$ | Comment             | Q                | $Q_{\text{next}}$ | T | Comment    |
| 0                    | 0 | 0                 | hold state (no clk) | 0                | 0                 | 0 | No change  |
| 0                    | 1 | 1                 | hold state (no clk) | 1                | 1                 | 0 | No change  |
| 1                    | 0 | 1                 | toggle              | 0                |