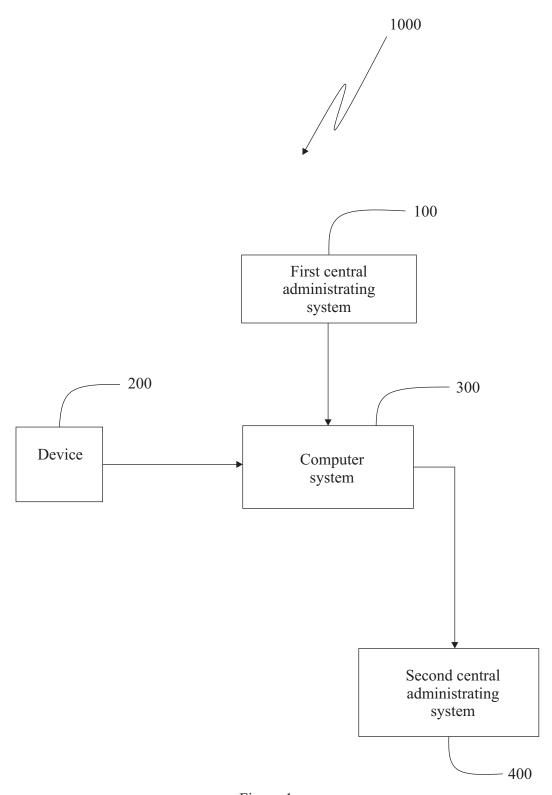

Sheet No: 1

Figure 1



Sheet No: 2



Sheet No: 3

Figure 3



Sheet No: 4

Figure 4



Sheet No : 5 Total No. of sheets : 7

Figure 5a

| Characteristic table |   |                   |                     | Excitation table |                   |   |            |
|----------------------|---|-------------------|---------------------|------------------|-------------------|---|------------|
| T                    | Q | $Q_{\text{next}}$ | Comment             | Q                | $Q_{\text{next}}$ | T | Comment    |
| 0                    | 0 | 0                 | hold state (no clk) | 0                | 0                 | 0 | No change  |
| 0                    | 1 | 1                 | hold state (no clk) | 1                | 1                 | 0 | No change  |
| 1                    |