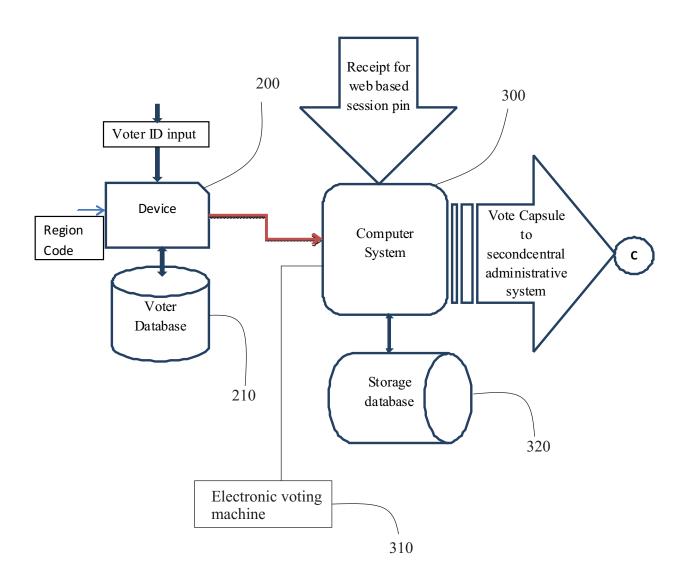

Sheet No: 1

Figure 1



Sheet No: 2



Sheet No: 3

Figure 3



Sheet No: 4

Figure 4



Sheet No : 5 Total No. of sheets : 7

Figure 5a

| Characteristic table |   |                   |                     | Excitation table |                   |   |            |
|----------------------|---|-------------------|---------------------|------------------|-------------------|---|------------|
| T                    | Q | $Q_{\text{next}}$ | Comment             | Q                | $Q_{\text{next}}$ | T | Comment    |
| 0                    | 0 | 0                 | hold state (no clk) | 0                | 0                 | 0 | No change  |
| 0                    | 1 | 1                 | hold state (no clk) | 1                | 1                 | 0 | No change  |
| 1                    | 0 | 1                 | toggle