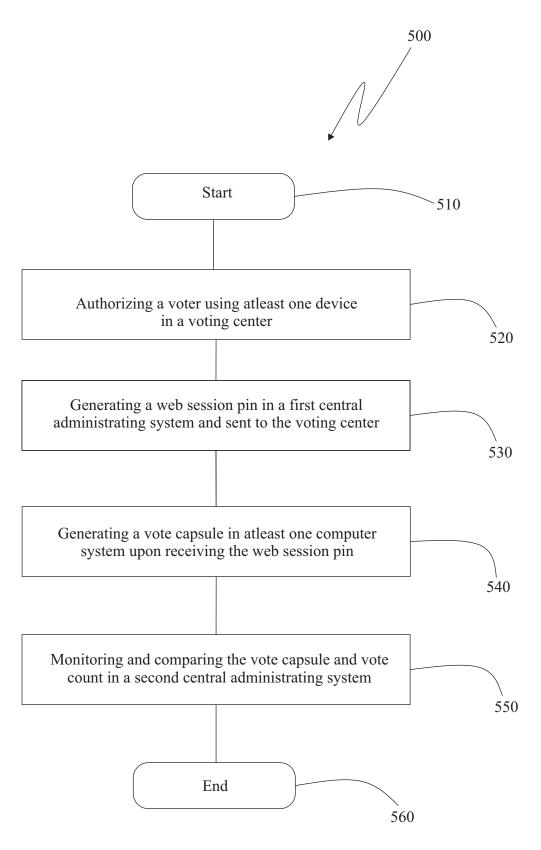

Sheet No: 1

Figure 1

Sheet No: 2

Sheet No: 3

Figure 3

Sheet No: 4

Figure 4

Sheet No : 5 Total No. of sheets : 7